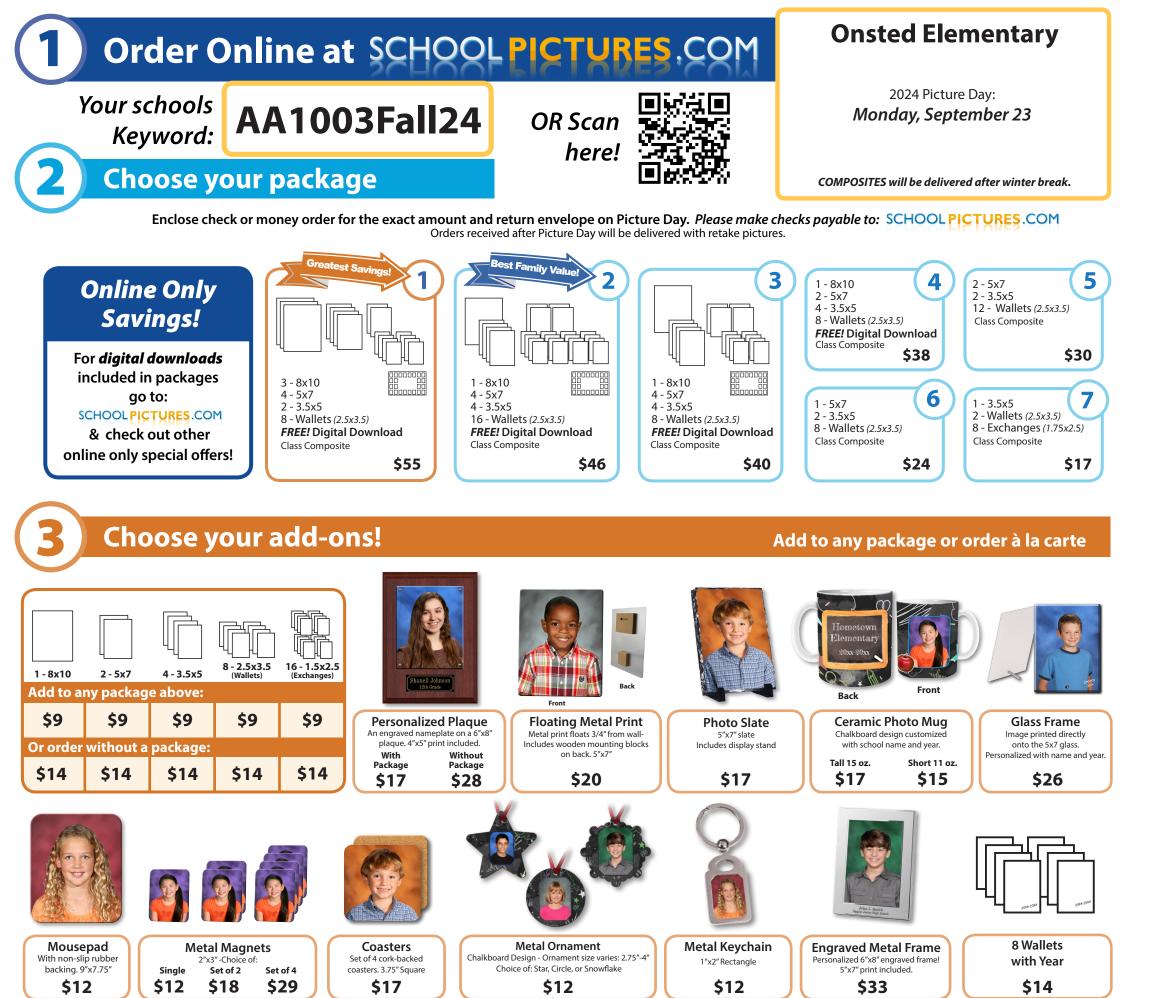

Questions? Contact Customer Service Monday-Friday 9am-5pm 1.800.482.0321

Ε

Α

В

С

| Stud<br>Grad                            | nt's Phor                                                                               | t Name:<br>Teacher | 's Last                               | Name:    | - [      |                                    |                                        |                    |                    |                      |  |
|-----------------------------------------|-----------------------------------------------------------------------------------------|--------------------|---------------------------------------|----------|----------|------------------------------------|----------------------------------------|--------------------|--------------------|----------------------|--|
| E-ma                                    | С                                                                                       | hoos               | e Yo                                  | ur F     | ree l    | Back                               | grou                                   | ınd (              | Color              |                      |  |
|                                         | ROSE                                                                                    | GR                 | ANK OR NO ORDER FORM IS COLLECTED, GR |          |          |                                    |                                        |                    | BLUE               |                      |  |
|                                         |                                                                                         |                    | e bacl                                | -        |          |                                    | ailable                                |                    |                    |                      |  |
| PA                                      | CKAG                                                                                    | ES                 |                                       | ADD      | ОТО      | ANY                                | PAC                                    | KAG                | E                  | -                    |  |
| PACKAGE                                 | QUANTITY                                                                                | PRICE              | 1- 8x10                               | 2-5x7    | 4 -3.5x5 | <b>8</b> -<br>Wallets<br>(2.5x3.5) | <b>16 -</b><br>Exchanges<br>(1.75x2.5) | g                  | Plaque             | J Plaque<br>SUBTOTAL |  |
| P                                       |                                                                                         |                    | \$9                                   | \$9      | \$9      | \$9                                | \$9                                    | \$                 | 517                | SL                   |  |
| Ex <b>#</b> mp                          | ple E <b>f</b> amp                                                                      | \$37.00            | e Exan                                | ple Exc  | \$9.00   | kample                             | Example                                | Exampl             | e Example          | \$46.00              |  |
| 1                                       |                                                                                         | \$55.00            |                                       |          |          |                                    |                                        |                    |                    |                      |  |
| 2                                       |                                                                                         | \$46.00<br>\$40.00 |                                       |          |          |                                    |                                        |                    |                    |                      |  |
| 4                                       |                                                                                         | \$38.00            |                                       |          |          |                                    |                                        |                    |                    |                      |  |
| 5                                       |                                                                                         | \$30.00            |                                       |          |          |                                    |                                        |                    |                    |                      |  |
| 6                                       |                                                                                         | \$24.00            |                                       |          |          |                                    |                                        |                    |                    |                      |  |
| 7                                       |                                                                                         | \$17.00            |                                       |          |          |                                    |                                        |                    |                    |                      |  |
|                                         | ÀLAO                                                                                    | CARTE &            | PHO                                   | to gif   | TS       |                                    |                                        | QTY.               | PRICE              |                      |  |
| υ                                       | Glass Frame<br>6x8 Personalized Plaque                                                  |                    |                                       |          |          |                                    |                                        | \$26.00<br>\$28.00 |                    |                      |  |
|                                         | 6x8 Personalized Engraved Metal Frame                                                   |                    |                                       |          |          |                                    |                                        |                    | \$33.00            |                      |  |
|                                         | 5x7 Floating Metal Print                                                                |                    |                                       |          |          |                                    |                                        |                    | \$20.00            |                      |  |
| SB                                      | 5x7 Photo Slate<br>Set of 4 Coasters                                                    |                    |                                       |          |          |                                    |                                        |                    | \$17.00<br>\$17.00 |                      |  |
| e                                       | Tall 15 oz. Photo Mug                                                                   |                    |                                       |          |          |                                    |                                        |                    | \$17.00            |                      |  |
| 19                                      | Short 11 oz. Photo Mug                                                                  |                    |                                       |          |          |                                    |                                        |                    | \$15.00            |                      |  |
| ft                                      | 1 - 8x10<br>2 - 5x7                                                                     |                    |                                       |          |          |                                    |                                        |                    | \$14.00<br>\$14.00 |                      |  |
| Ü                                       | 4 - 3.5x5                                                                               |                    |                                       |          |          |                                    |                                        |                    | \$14.00            |                      |  |
| t                                       | 8 - Wallets (2.5x3.5)                                                                   |                    |                                       |          |          |                                    |                                        |                    | \$14.00<br>\$14.00 |                      |  |
| ē                                       | <b>16 - Exchanges (1.75x2.5)</b><br><b>Metal Ornament:</b> <i>Star Circle Snowflake</i> |                    |                                       |          |          |                                    |                                        |                    | \$12.00            |                      |  |
| Great Gift Id                           | Non-Slip Mousepad                                                                       |                    |                                       |          |          |                                    |                                        |                    | \$12.00            |                      |  |
|                                         | Metal Keychain<br>1- 2x3 Metal Magnet                                                   |                    |                                       |          |          |                                    |                                        | \$12.00<br>\$12.00 |                    |                      |  |
|                                         | 2- 2x3 Metal Magnets                                                                    |                    |                                       |          |          |                                    |                                        |                    | \$18.00            |                      |  |
|                                         | 4- 2x3 Metal Magnets<br>8 Wallets with Year                                             |                    |                                       |          |          |                                    |                                        |                    | \$29.00            |                      |  |
|                                         |                                                                                         | _                  |                                       | -        |          | ets Wit<br>eth Whi                 |                                        |                    | \$14.00<br>\$5.00  | -                    |  |
|                                         |                                                                                         | Im                 | age So                                | oftening |          | mish Re                            |                                        |                    | \$10.00            |                      |  |
| Home Delivery Option: After Retake Day? |                                                                                         |                    |                                       |          |          |                                    |                                        |                    | \$8.00             |                      |  |
| Address                                 | 5:                                                                                      |                    |                                       |          |          |                                    |                                        |                    |                    |                      |  |
| City:                                   |                                                                                         | State:             |                                       |          |          |                                    |                                        |                    | Zip:               |                      |  |
|                                         |                                                                                         |                    |                                       |          |          |                                    |                                        |                    |                    |                      |  |
|                                         |                                                                                         |                    |                                       |          |          |                                    |                                        |                    |                    |                      |  |