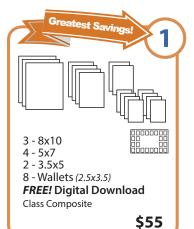

Metal Keychain 1"x2" Rectangle \$12

**Engraved Metal Frame** alized 6"x8" engraved frame 5"x7" print included. \$33

8 Wallets with Year \$14

Student's First Name Print Clearly Grade: Teacher's Last Name Parent's Phone #: Parent's E-mail: **Choose Your Free Background Color** В ROSE GRAY PURPLE GREEN ORANGE More background options available online! C **PACKAGES ADD TO ANY PACKAGE** 2-5x7 PACKAGE QUANTITY \$9 \$9 \$17 \$9 \$9 \$9 1 \$55.00 2 \$46.00 3 \$40.00 \$38.00 5 \$30.00 \$24.00 7 \$17.00 À LA CARTE & PHOTO GIFTS QTY. PRICE D **Glass Frame** \$26.00 **6x8 Personalized Plaque** \$28.00 **6x8 Personalized Engraved Metal Frame** \$33.00 **5x7 Floating Metal Print** \$20.00 Gift Ideas! \$17.00 5x7 Photo Slate \$17.00 **Set of 4 Coasters** Tall 15 oz. Photo Mug \$17.00 Short 11 oz. Photo Mug \$15.00 \$14.00 1 - 8x10 2 - 5x7 \$14.00 4-3.5x5 \$14.00 8 - Wallets (2.5x3.5) \$14.00 16 - Exchanges (1.75x2.5) \$14.00 **Metal Ornament:** ○ *Star* ○ *Circle* ○ *Snowflake* \$12.00 **Non-Slip Mousepad** \$12.00 \$12.00 **Metal Keychain** 1- 2x3 Metal Magnet \$12.00 2-2x3 Metal Magnets \$18.00 \$29.00 4-2x3 Metal Magnets 8 Wallets with Year \$14.00 \$5.00 Ε **Home Delivery Option:** After Retake Day? \$8.00 Please add \$8.00 and fill out address below Home delivery is required Shipped 1 week after photos arrive at school. Add \$8 and fill out address below Zip: FOR OFFICE USE ONLY Onsted EL AA1003 TOTAL =\_