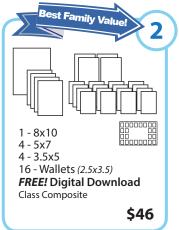

Metal Keychain 1"x2" Rectangle \$12

**Engraved Metal Frame** alized 6"x8" engraved frame 5"x7" print included. \$33

8 Wallets with Year \$14

Student's First Name Print Clearly Grade: Teacher's Last Name Parent's Phone #: Parent's E-mail: **Choose Your Free Background Color** В ROSE GRAY PURPLE GREEN ORANGE More background options available online! C **PACKAGES ADD TO ANY PACKAGE** 2-5x7 PACKAGE QUANTITY \$9 \$9 \$17 \$9 \$9 \$9 1 \$55.00 2 \$46.00 3 \$40.00 \$38.00 5 \$30.00 \$24.00 7 \$17.00 À LA CARTE & PHOTO GIFTS QTY. PRICE D **Glass Frame** \$26.00 **6x8 Personalized Plaque** \$28.00 **6x8 Personalized Engraved Metal Frame** \$33.00 **5x7 Floating Metal Print** \$20.00 Gift Ideas! \$17.00 5x7 Photo Slate \$17.00 **Set of 4 Coasters** Tall 15 oz. Photo Mug \$17.00 Short 11 oz. Photo Mug \$15.00 \$14.00 1 - 8x10 2 - 5x7 \$14.00 4-3.5x5 \$14.00 8 - Wallets (2.5x3.5) \$14.00 16 - Exchanges (1.75x2.5) \$14.00 **Metal Ornament:** ○ *Star* ○ *Circle* ○ *Snowflake* \$12.00 **Non-Slip Mousepad** \$12.00 \$12.00 **Metal Keychain** 1- 2x3 Metal Magnet \$12.00 2-2x3 Metal Magnets \$18.00 \$29.00 4-2x3 Metal Magnets 8 Wallets with Year \$14.00 \$5.00 Ε **Home Delivery Option:** After Retake Day? \$8.00 Please add \$8.00 and fill out address below Home delivery is required Shipped 1 week after photos arrive at school. Add \$8 and fill out address below Zip: FOR OFFICE USE ONLY Onsted EL AA1003 TOTAL =\_