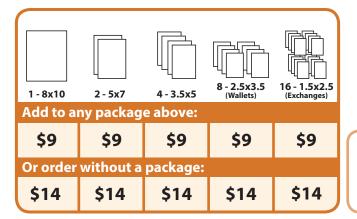

Metal Keychain 1"x2" Rectangle \$12

**Engraved Metal Frame** alized 6"x8" engraved frame 5"x7" print included. \$33

8 Wallets with Year \$14

Student's First Name Print Clearly Grade: Teacher's Last Name Parent's Phone #: Parent's E-mail: **Choose Your Free Background Color** В ROSE GRAY PURPLE GREEN ORANGE More background options available online! C **PACKAGES ADD TO ANY PACKAGE** 2-5x7 PACKAGE QUANTITY \$9 \$9 \$17 \$9 \$9 \$9 1 \$55.00 2 \$46.00 3 \$40.00 \$38.00 5 \$30.00 \$24.00 7 \$17.00 À LA CARTE & PHOTO GIFTS QTY. PRICE D **Glass Frame** \$26.00 **6x8 Personalized Plaque** \$28.00 **6x8 Personalized Engraved Metal Frame** \$33.00 **5x7 Floating Metal Print** \$20.00 Gift Ideas! \$17.00 5x7 Photo Slate \$17.00 **Set of 4 Coasters** Tall 15 oz. Photo Mug \$17.00 Short 11 oz. Photo Mug \$15.00 \$14.00 1 - 8x10 2 - 5x7 \$14.00 4-3.5x5 \$14.00 8 - Wallets (2.5x3.5) \$14.00 16 - Exchanges (1.75x2.5) \$14.00 **Metal Ornament:** ○ *Star* ○ *Circle* ○ *Snowflake* \$12.00 **Non-Slip Mousepad** \$12.00 \$12.00 **Metal Keychain** 1- 2x3 Metal Magnet \$12.00 2-2x3 Metal Magnets \$18.00 \$29.00 4-2x3 Metal Magnets 8 Wallets with Year \$14.00 \$5.00 Ε **Home Delivery Option:** After Retake Day? \$8.00 Please add \$8.00 and fill out address below Home delivery is required Shipped 1 week after photos arrive at school. Add \$8 and fill out address below Zip: FOR OFFICE USE ONLY Onsted EL AA1003 TOTAL =\_