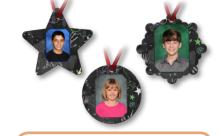

\$20

**Photo Slate** Includes display stand

\$17

**Ceramic Photo Mug** with school name and year.

Tall 15 oz. \$17

\$12

Coasters Set of 4 cork-backed coasters. 3.75" Square \$17

Metal Ornament Chalkboard Design - Ornament size varies: 2.75"-4" Choice of: Star, Circle, or Snowflake \$12