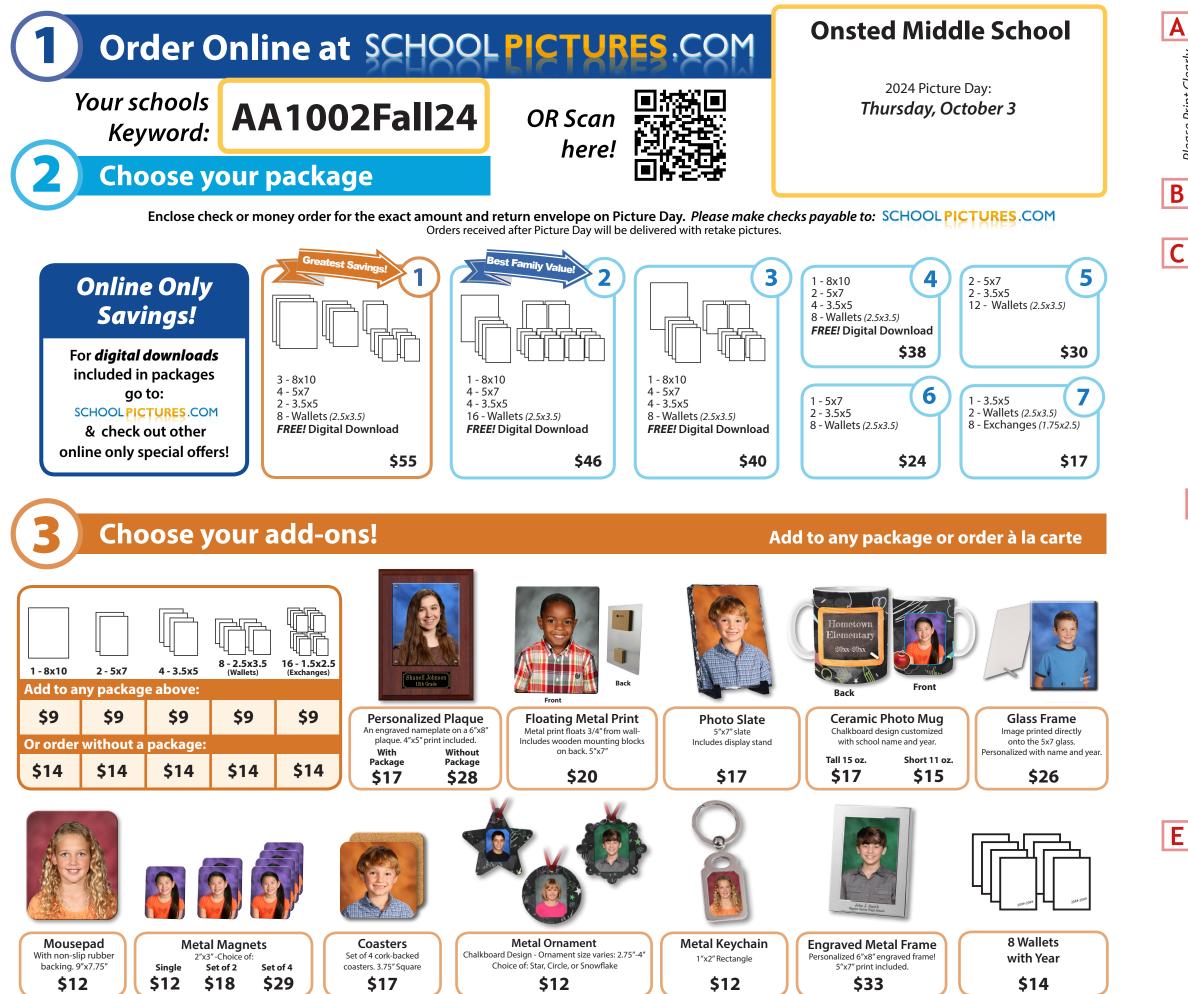

Questions? Contact Customer Service Monday-Friday 9am-5pm 1.800.482.0321

Ε

|                                                                                                                                                                                                                   | nt's Last                                                         | t Name:<br>t Name:<br>Teacher              | 's Last | Name:                     |          |                                    |                                        |               |                    |          |
|-------------------------------------------------------------------------------------------------------------------------------------------------------------------------------------------------------------------|-------------------------------------------------------------------|--------------------------------------------|---------|---------------------------|----------|------------------------------------|----------------------------------------|---------------|--------------------|----------|
| Student's Last Name:    Grade:  Teacher's Last Name:    Grade:  Teacher's Last Name:    Parent's Phone #:                                                                                                         |                                                                   |                                            |         |                           |          |                                    |                                        |               |                    |          |
| ** IF LEFT BLANK OR NO ORDER FORM IS COLLECTED, GRE<br>ROSE GRAY PURPLE GREEN                                                                                                                                     |                                                                   |                                            |         |                           |          |                                    |                                        |               | BE USED **         | BLUE     |
|                                                                                                                                                                                                                   | NO3E                                                              |                                            |         | kground options available |          |                                    |                                        |               |                    | DLUE     |
| PAC                                                                                                                                                                                                               | KAG                                                               | ES                                         |         | ADD                       | ТО       | ANY                                | ΡΑΟ                                    | KAG           | E                  |          |
| PACKAGE                                                                                                                                                                                                           | QUANTITY                                                          | PRICE                                      | 1- 8x10 | 2-5x7                     | 4 -3.5x5 | <b>8</b> -<br>Wallets<br>(2.5x3.5) | <b>16 -</b><br>Exchanges<br>(1.75x2.5) | 6x8<br>Plaque |                    | SUBTOTAL |
| A                                                                                                                                                                                                                 |                                                                   |                                            | \$9     | \$9                       | \$9      | \$9                                | \$9                                    | \$            | 517                | SI       |
| Ex <b>#</b> mp                                                                                                                                                                                                    | e E <b>l</b> amp                                                  | \$37.00                                    | e Exan  | ple Exc                   | \$9.00   | kample                             | Example                                | Example       | e Example          | \$46.00  |
| 1                                                                                                                                                                                                                 |                                                                   | \$55.00                                    |         |                           |          |                                    |                                        |               |                    |          |
| 2                                                                                                                                                                                                                 |                                                                   | \$46.00<br>\$40.00                         |         |                           |          |                                    |                                        |               |                    |          |
| 4                                                                                                                                                                                                                 |                                                                   | \$38.00                                    |         |                           |          |                                    |                                        |               |                    |          |
| 5                                                                                                                                                                                                                 |                                                                   | \$30.00                                    |         |                           |          |                                    |                                        |               |                    |          |
| 6                                                                                                                                                                                                                 |                                                                   | \$24.00                                    |         |                           |          |                                    |                                        |               |                    |          |
| 7                                                                                                                                                                                                                 |                                                                   | \$17.00                                    |         |                           |          |                                    |                                        |               |                    |          |
|                                                                                                                                                                                                                   | À LA C                                                            | ARTE &                                     | PHO     | TO GIF                    | TS       |                                    |                                        | QTY.          | PRICE              |          |
| )  [                                                                                                                                                                                                              |                                                                   |                                            |         |                           |          | Glass                              | Frame                                  |               | \$26.00            |          |
| -                                                                                                                                                                                                                 | 6x8 Personalized Plaque                                           |                                            |         |                           |          |                                    |                                        |               | \$28.00            |          |
| ſ                                                                                                                                                                                                                 | 6x8 Personalized Engraved Metal Frame<br>5x7 Floating Metal Print |                                            |         |                           |          |                                    |                                        |               | \$33.00<br>\$20.00 |          |
| S                                                                                                                                                                                                                 | 5x7 Photo Slate                                                   |                                            |         |                           |          |                                    |                                        |               | \$17.00            |          |
| 0                                                                                                                                                                                                                 | Set of 4 Coasters<br>Tall 15 oz. Photo Mug                        |                                            |         |                           |          |                                    |                                        |               | \$17.00<br>\$17.00 |          |
| D                                                                                                                                                                                                                 |                                                                   | Short 11 oz. Photo Mug                     |         |                           |          |                                    |                                        |               | \$17.00            |          |
| ÷                                                                                                                                                                                                                 | 1 - 8x10                                                          |                                            |         |                           |          |                                    |                                        |               | \$14.00            |          |
|                                                                                                                                                                                                                   |                                                                   | 2 - 5x7                                    |         |                           |          |                                    |                                        |               | \$14.00            |          |
| 9                                                                                                                                                                                                                 |                                                                   | 4 - 3.5x5<br>8 - Wallets (2.5x3.5)         |         |                           |          |                                    |                                        |               | \$14.00<br>\$14.00 |          |
| e l                                                                                                                                                                                                               |                                                                   | 16 - Exchanges (1.75x2.5)                  |         |                           |          |                                    |                                        |               | \$14.00            |          |
| Great Gift Ide                                                                                                                                                                                                    | Meta                                                              | etal Ornament: O Star O Circle O Snowflake |         |                           |          |                                    |                                        |               | \$12.00            |          |
| 5                                                                                                                                                                                                                 | Non-Slip Mousepad<br>Metal Keychain                               |                                            |         |                           |          |                                    |                                        |               | \$12.00<br>\$12.00 |          |
|                                                                                                                                                                                                                   | 1- 2x3 Metal Magnet                                               |                                            |         |                           |          |                                    |                                        |               | \$12.00            |          |
| -                                                                                                                                                                                                                 | 2- 2x3 Metal Magnets                                              |                                            |         |                           |          |                                    |                                        |               | \$18.00            |          |
| ſ                                                                                                                                                                                                                 | 4- 2x3 Metal Magnets<br>8 Wallets with Year                       |                                            |         |                           |          |                                    |                                        |               | \$29.00<br>\$14.00 |          |
| Teeth Whitening<br>Image Softening & Blemish Removal                                                                                                                                                              |                                                                   |                                            |         |                           |          |                                    |                                        |               | \$5.00             |          |
|                                                                                                                                                                                                                   |                                                                   |                                            |         |                           |          |                                    |                                        |               | \$10.00            |          |
| Home Delivery Option:  After Retake Da    Please add \$8.00 and fill out address below.  Home delivery is req    Shipped 1 week after photos arrive at school.  Add \$8 and fill out address    Address:  Address |                                                                   |                                            |         |                           |          |                                    |                                        | uired         | \$8.00             |          |
|                                                                                                                                                                                                                   |                                                                   |                                            |         |                           |          |                                    |                                        |               |                    |          |
| City:                                                                                                                                                                                                             |                                                                   |                                            |         |                           | State:   |                                    |                                        | Zip:          |                    |          |
| Onsted<br>AA1002                                                                                                                                                                                                  |                                                                   |                                            | FOR OFI | FICE USE                  | ONLY     | F                                  | ] то                                   | DTAL          | =                  |          |